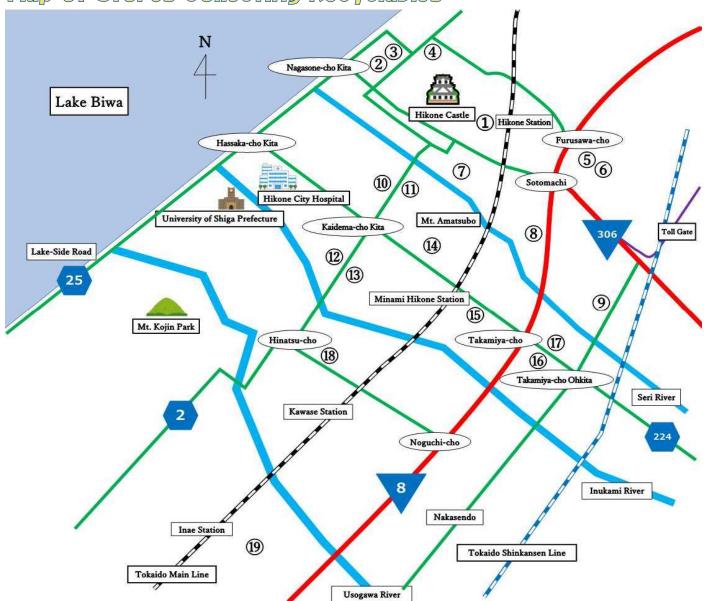

Map of Stores Collecting Recyclables

<sup>\*</sup>Please read the back of this information sheet for further details about each store.

\*Recyclable materials can be collected by your neighborhood association or the city. For further details, please ask the head of your neighborhood association.