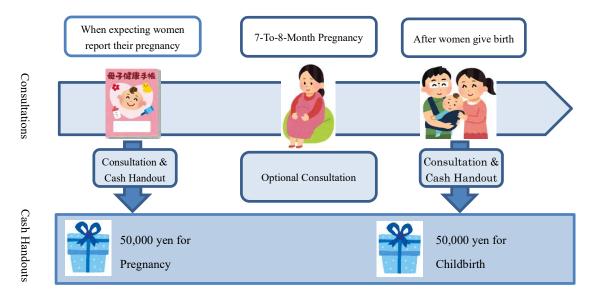

#### Consultation Services and Cash Handouts for Pregnancy and Childbirth

The city offers consultations during pregnancy and childbirth, in addition to the cash handout totaling 100,000 yen for women becoming pregnant and giving birth, as suggested in the flowchart below.

#### [Flowchart]

- ©Consultation Services for Pregnancy, Childbirth and Child-raising

  Through our consultation services, the city will identify the necessary support for pregnant women and families raising children. Consultations for women in their 7- to 8-month pregnancy will be provided based on the results of their prenatal check-ups and health questionnaires, or upon their request.
- ©Cash Handouts for Pregnancy and Childbirth (Total: 100,000 yen)

  A cash handout of 50,000 yen will be deposited into a bank account after having a consultation for pregnancy.

  Another handout will be made after having a consultation for childbirth.