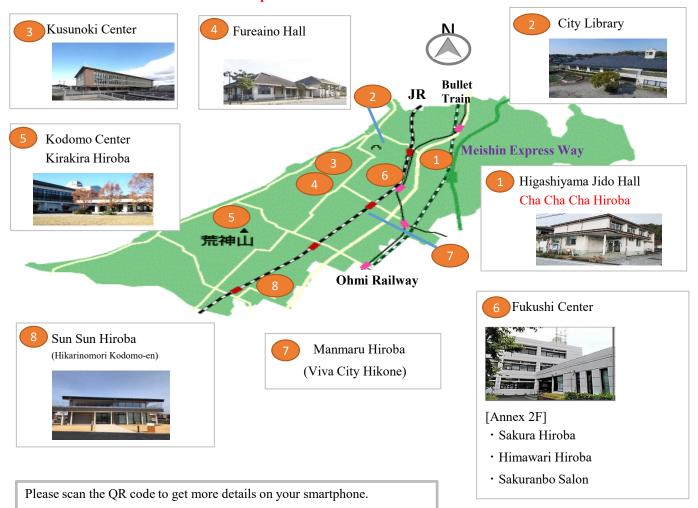

• Cha Cha Cha Hiroba (Hiagashiyama Jido Hall) TEL: 0749-23-3582

Date & Time: Mon to Fri, 9:00 AM to 5:00 PM \*Closed on holidays

Manmaru Hiroba (inside Viva City) TEL: 0749-27-5555
 Date & Time: Mon to Fri, 10:00 AM to 4:00 PM \*Closed on holidays

Kirakira Hiroba (inside Kodomo Center) TEL: 0749-28-3645
 Date & Time: Mon to Fri, 9:00 AM to 5:00 PM \*Closed on holidays

• Sun Sun Hiroba (Morino Ouchi) TEL: 0749-47-5511

Date & Time: Mon to Fri, 9:30 AM to 3:30 PM \*Closed on holidays

• Hikone Children and Youths Division TEL: 0749-49-2251

Date & Time: Mon to Fri, 9:00 AM to 4:45 PM \*Closed on holidays

Sakura Hiroba

Himawari Hiroba

Sakuranbo Salon

★Location: Hikone Fukushi Center's Annex, 2F

★Opening Hours: 10:00 - 11:30

★No Fee to Join all the Hiroba Places

If you need further information about childrearing support programs and seminars, please scan the QR code below to access the website of Hikone City.