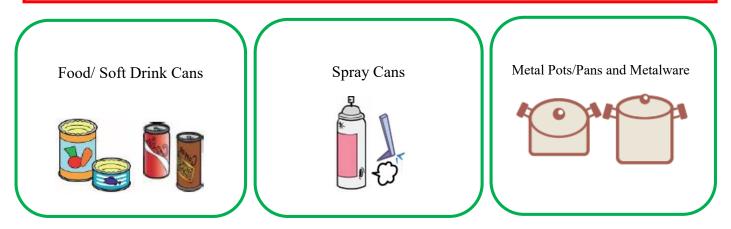

## **Recyclable Tin Cans / Metal Waste**

- Make sure not to leave any food residue, stains, etc. inside. When you cannot remove stains or paint residue completely from metal containers, tubes or cans, you need to dispose of them as landfill.
- You can leave spray nozzles attached, but you need to throw aerosol caps out as recyclable plastic waste.
- •Aluminum pans and pots are landfill waste.