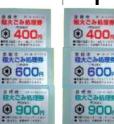

#### Waste Disposal Fee

**Direct Drop-Off** 

100 yen: Up to 40 kg

500 yen: 40 - 60 kg

900 yen: 60 - 80 kg

1300 yen: 80 - 100 kg

\*Small Appliances Are

Collected Free of Charge

Pre-Payed Stickers 400 yen: Under 50cm 600 yen: 50cm – 1.0m 900 yen: 1.0m – 1.5m 1200 yen: 1.5m – 2.0m 1500 yen: 2.0m – 3.0m \*Fees are subject to change.