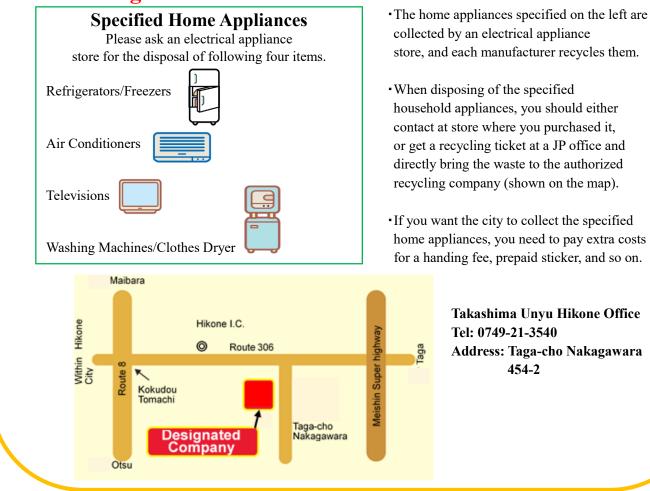

#### When Disposing of Following Garbage, Please Contact a Store or Recycling Companies

| Tires, Car Batteries | Fire<br>Extinguishers  | Gas Cylinders              | Agricultural machi | neries              | Motorcycle                                                                       |
|----------------------|------------------------|----------------------------|--------------------|---------------------|----------------------------------------------------------------------------------|
| Fire-Resistant Safe  | Chemical<br>Substances | Engine Oil<br>Old Kerosene | Gunpowders         | industri<br>contact | v cannot dispose of<br>ial waste. Please<br>a company dealing<br>lustrial waste. |

## **Tips for How to Separate Garbage**

| 18L Square Tin Can,                               | Large-Sized                          |                                                                                                                                                                                   |  |  |
|---------------------------------------------------|--------------------------------------|-----------------------------------------------------------------------------------------------------------------------------------------------------------------------------------|--|--|
| Α                                                 |                                      |                                                                                                                                                                                   |  |  |
| Accessories                                       | Landfill                             | If it is made of wood or leather, they need to be disposed of as burnable.                                                                                                        |  |  |
| Accordion Curtain                                 | Large-Sized                          |                                                                                                                                                                                   |  |  |
| Acrylic Board                                     | Oversized or Landfill                | If you can put it in a landfill garbage bag, you can throw it away as landfill.                                                                                                   |  |  |
| Adapter                                           | Landfill or Small Appliances         | The Sanitation Centre recycles adapters as a small appliance.                                                                                                                     |  |  |
| Agricultural Chemicals                            | Not Accepted At Sanitation<br>Centre | Contact a relevant store or manufacturer.                                                                                                                                         |  |  |
| Agricultural Machinery                            | Not Accepted At Sanitation<br>Centre | Contact a relevant store or manufacturer.                                                                                                                                         |  |  |
| Air Conditioner                                   | Not Accepted At Sanitation<br>Centre | Either ask the appliance store to collect your AC, or bring it to the authorized recycling company "Takashima Unyu".                                                              |  |  |
| Air Purifier                                      | Oversized(Small<br>Appliance)        |                                                                                                                                                                                   |  |  |
| Aluminium Can/Bottle                              | Tin Cans & Metal                     |                                                                                                                                                                                   |  |  |
| Aluminium Foil Box (For Udon,<br>Lunch Box, etc.) | Landfill                             |                                                                                                                                                                                   |  |  |
| Antenna                                           | Large-Sized                          |                                                                                                                                                                                   |  |  |
| Artificial Flowers (Wire Included)                | Landfill                             |                                                                                                                                                                                   |  |  |
| Artificial teeth / Dentures                       | Landfill                             |                                                                                                                                                                                   |  |  |
| Audio Rack                                        | Large-Sized                          |                                                                                                                                                                                   |  |  |
| Axe/Hatchet                                       | Large-Sized                          | Separate the axe head and axe half. If the half is made of wood, you can throw it out as burnable. Wrap the head in layers of paper, etc. and write/label it as "KIKEN (Danger)". |  |  |