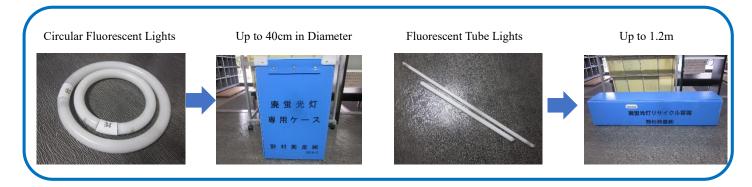

## **Recyclable Used Fluorescent Lights**

#### **Collection Spots**

City Hall, Sanitation Center, Inae Branch Office, Toriimoto Branch Office, Takamiya Branch Office, Kawase Branch Office, Kameyama Branch Office, etc.

#### **Collection Hours**

8:30 to 5:15 (Please talk to a city official near the collection spot.)Note that the sanitation center only collects used fluorescent lights and bulbs from 9:00 to 12:15 and 1:00 to 4:15.

#### How to Dispose of Used Fluorescent Lights

• If used fluorescent lights and bulbs are wrapped in newspapers, cardboard and so on, please remove them and gently drop off fluorescent lights and bulbs into the box.

• Collection boxes are set up at each collection site as follows.

### Following Used Lights Are Not Collected!!

- •Broken or Shattered Ones
- Fluorescent Lights at Business Offices, Stores, Schools, etc.
- ·Light Bulbs (Incandescent, Halogen, Compact Fluorescent, Plug-In CFLs, etc. )