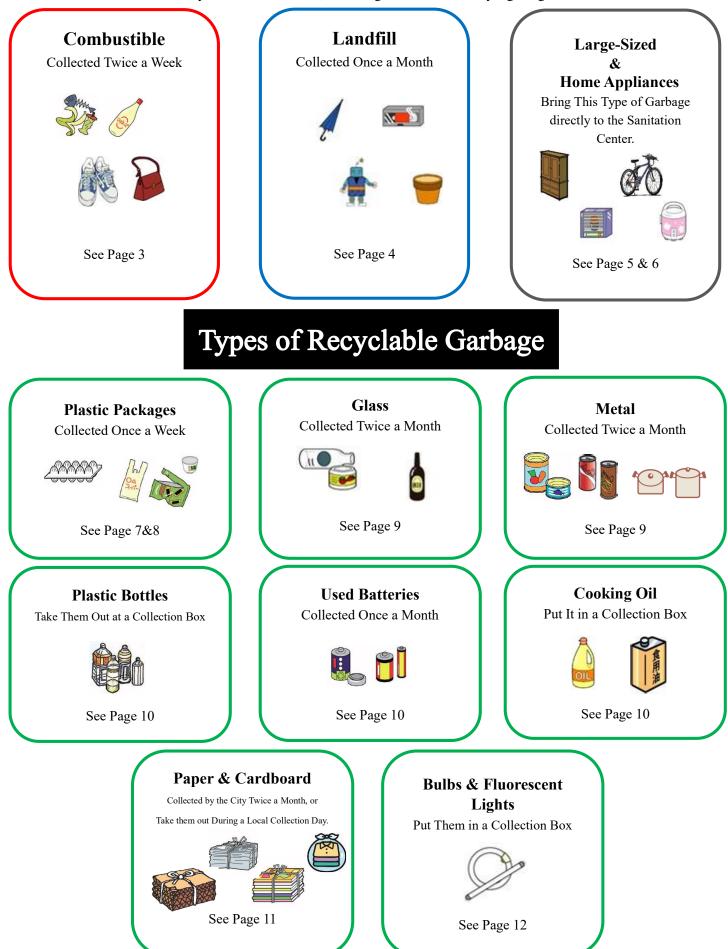

## Types of Garbage

Hikone City separately collects 11 different types of household waste.

Please take out your household waste, following the rules of the city's garbage collection.

2

## **Combustible Waste**

| Kitchen Waste                                                                                                                                                                                                                            | Paper                                                        | Paper Diapers                                                                                           |
|------------------------------------------------------------------------------------------------------------------------------------------------------------------------------------------------------------------------------------------|--------------------------------------------------------------|---------------------------------------------------------------------------------------------------------|
| Kitchen waste, leftover, tea leaves, etc.<br>Solution<br>90 % of kitchen waste consists of water, so<br>drain it well before throwing out.<br>Kitchen waste, leftover, tea leaves, etc.<br>Envelopes, paper cups, paper containers, etc. |                                                              | Paper diapers, pets' potty pads, etc.                                                                   |
| Stained Plastic Waste                                                                                                                                                                                                                    | Branches/Garden Weeds/Leaves                                 | <b>Rubber / Leather</b>                                                                                 |
|                                                                                                                                                                                                                                          | Branches, twigs, garden weeds, fallen leaves,                |                                                                                                         |
|                                                                                                                                                                                                                                          | flowers and so on.                                           | Bags, gloves, leather items, shoes,                                                                     |
| Plastic containers for condiments,<br>cooking oil and dressing, plastic<br>wrap, natto packages, etc.                                                                                                                                    |                                                              | balls, etc.                                                                                             |
|                                                                                                                                                                                                                                          | Please cut branches/twigs up so that you can                 | categorized as land fill garbage                                                                        |
| Remove stains by rinsing them if                                                                                                                                                                                                         | put them in designated garbage bags.                         |                                                                                                         |
| possible. By doing so, you can                                                                                                                                                                                                           | Sponges / Doormats                                           | Cloth / Textiles                                                                                        |
| throw them out as recyclable waste.                                                                                                                                                                                                      | Dish sponges, scrubbing brush, floor mats,<br>doormats, etc. | Stuffed animals, floor cushions,<br>curtains (except flame retardant ones),<br>towels, bed sheets, etc. |

## Landfill Waste

| Ceramic Ware / Glassware                                    | Costmetic & Medicin Bottles                                        | Fluorescent Lights / Light Bulbs                                         |
|-------------------------------------------------------------|--------------------------------------------------------------------|--------------------------------------------------------------------------|
| Bowels, plates, flower pots, cups,<br>ornaments, etc.       |                                                                    |                                                                          |
| Wrap up broken ones in paper and write<br>"KIKEN (Danger)". | Bottles of medicine and cosmetics.                                 |                                                                          |
| Hard Plastic                                                | Aluminium                                                          | Videotapes / CDs / DVDs                                                  |
|                                                             | Aluminium foil, boxes of aluminium<br>foil, etc.                   |                                                                          |
| Washbowls, tooth brushes, plastic                           | Knives / Scissors / Needles                                        | Other Types of Landfill Waste                                            |
| plates, small planters, rulers, ball-point pens, toys, etc. | Kitchen knives, knives, fork, scissors, needles, safety pins, etc. |                                                                          |
|                                                             |                                                                    | Umbrellas, horses, tin cans with paint residue, hangers, DIY tools, etc. |
| V                                                           | Please wrap them up in paper and                                   | <b>?</b>                                                                 |
|                                                             | write "KIKEN (Danger)"                                             | P S S S S S S S S S S S S S S S S S S S                                  |
|                                                             | Stones / Bricks                                                    |                                                                          |
|                                                             | Stones, blocks, bricks, etc.                                       | · · · · ·                                                                |
|                                                             |                                                                    |                                                                          |

## Large-Sized Waste

| Furniture                                                                                                                                                                            | Futon Mats / Carpets                             | Large-Sized<br>Daily Items                                          |
|--------------------------------------------------------------------------------------------------------------------------------------------------------------------------------------|--------------------------------------------------|---------------------------------------------------------------------|
| Wardrobes, desks, beds, sofas, cupboards, tatami mats, etc.                                                                                                                          | Futon, blankets, carpets, electric carpets, etc. | Clothing storage cases, clothes poles,<br>buckets, etc.             |
|                                                                                                                                                                                      |                                                  |                                                                     |
| Samll Home Appliances                                                                                                                                                                | Bicycles                                         | Others Types of Oversized Waste                                     |
| Gas ranges, fan heaters, stereo<br>systems, printers, electric fans,<br>video cassettes recorders, tape<br>recorders, etc.<br>(Smaller than one meter in length,<br>width and depth) | Bicycles,tricycles, monocycles, etc.             | Logs (Less 20cm thick and 3m long),<br>Wooden boards, curtain rails |

## Recyclable Plastic Packages 🔁

| Plastic Bags / Plastic Bowels                                             | Plastci Packages                   | Styrofoam Itmes     |
|---------------------------------------------------------------------------|------------------------------------|---------------------|
| Bags for snacks, plastic shopping bags, plastic bowls of noodles, etc.    | Egg packages, and lunch boxes etc. |                     |
| Containers for liquids                                                    | Bottle Caps / Labels               | Produce Nets / Bags |
| Containers for hair shampoo, cosmetic products, mouthwash, eye drop, etc. |                                    |                     |
|                                                                           | Plastic Wrap                       |                     |
|                                                                           |                                    |                     |

## **Recyclable Glass Containers**

## **Recyclable Tin Cans / Metal Waste**

- Make sure not to leave any food residue, stains, etc. inside. When you cannot remove stains or paint residue completely from metal containers, tubes or cans, you need to dispose of them as landfill.
- You can leave spray nozzles attached, but you need to throw aerosol caps out as recyclable plastic waste.
- •Aluminum pans and pots are landfill waste.

## **Recyclable Plastic Bottles**

Plastic bottles for soft drinks, alcohol, soy sauce, Mirin (Japanese sweet rice wine), among other things.

## **Recyclable Used Batteries**

## **Recyclable Used Cooking Oil**

Only Cooking Oil is Recyclable. (Expired cooking oil is also recyclable.)

- •Pour used/expired cooking oil into a plastic bottle, and put it in a cooking oil collection box placed at public facilities.
- Cooking oil collection boxes are placed at the City Hall, Sanitation Center, Welfare Center, Asahinomori Community Center, each local branch office of the City Hall, etc.
- •Make sure a bottle cap is firmly tight so that oil will not spill out of the bottle.

### **Recyclable Used Paper/Clothes**

## **Recyclable Used Fluorescent Lights**