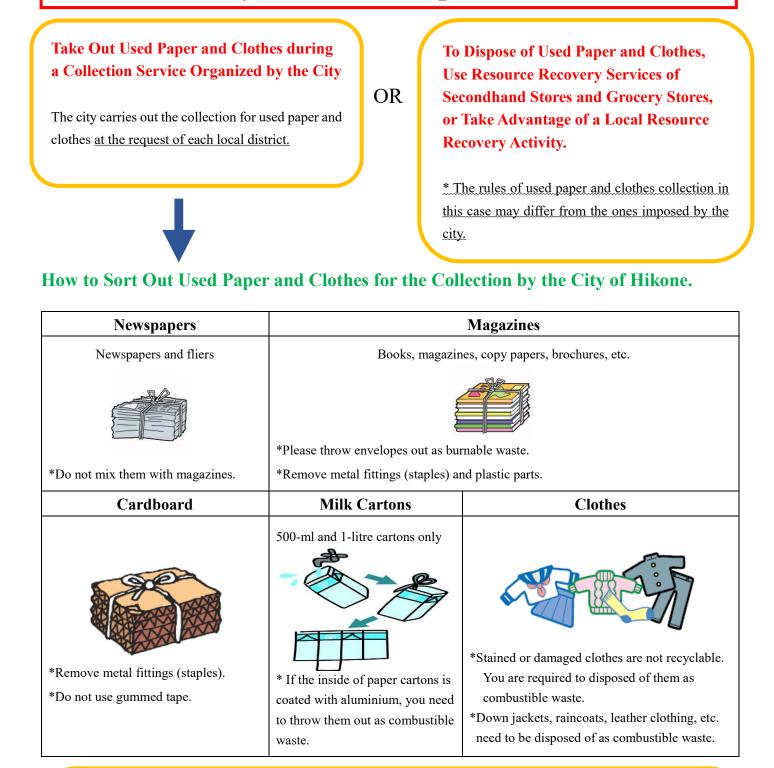

### **Recyclable Used Paper/Clothes**

#### **Key Points of Garbage Separation**

• Do not use adhesive tapes to bundle used paper together. Instead, use twine to bundle them together.

- ·Use transparent or semi-transparent bags to take out used clothes.
- Only the residents living in local areas, where there is no periodic collection for used paper and clothe, are permitted to take out used paper and clothes as combustible waste.
- There are grocery stores and drug stores actively engaging in a used paper collection.