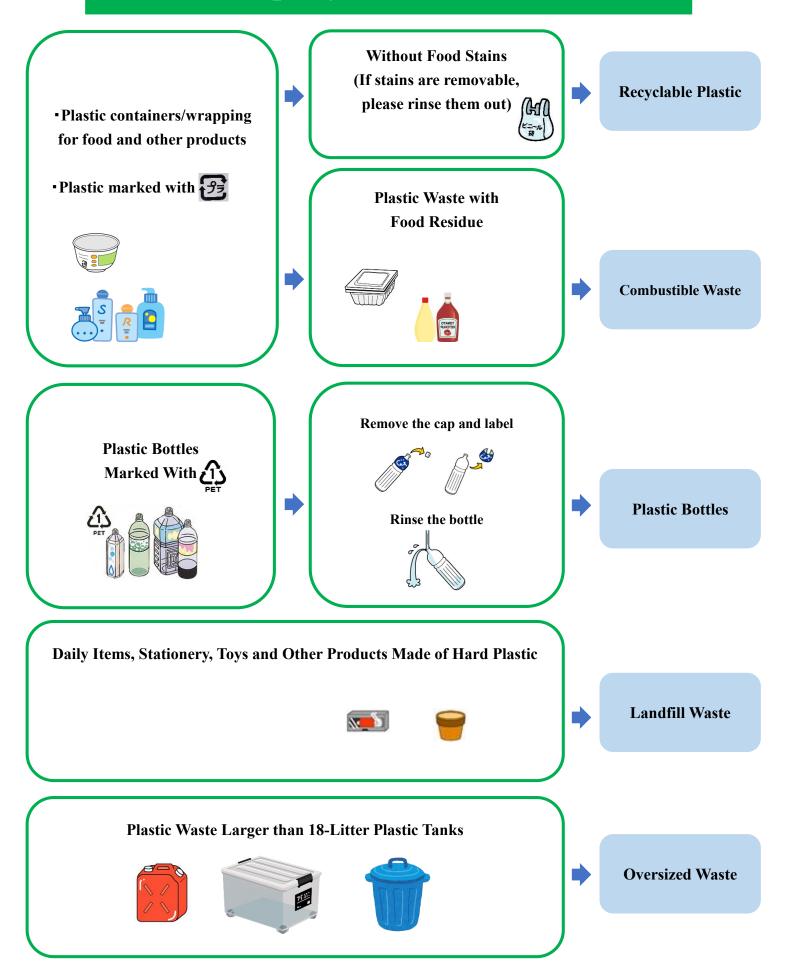

## **How to Properly Sort Out Plastic Waste**

- •Recyclable plastic waste mentioned here is plastic containers and labels with NO stains. Hard plastic waste, such as stationery and tooth brushes, is landfill waste.
- If you cannot remove stains from plastic containers by rising them, throw them out as burnable waste.
- Drop off plastic bottles marked with  $\bigcap_{P \in T}$  into a plastic bottle collection box.

- The use of two or more layers of designated garbage bags is not allowed.
- ·Hard plastic waste; plastic straws, tooth brushes, hangers, stationery, toys, cassettes, razors, etc. must be thrown away as land fill.

## **Recyclable Plastic Bottles**

Plastic bottles for soft drinks, alcohol, soy sauce, Mirin (Japanese sweet rice wine), among other things.

#### **Key Points of Garbage Separation**

- •Only plastic bottles marked with  $\bigoplus_{i=1}^{n}$  are recyclable. If you find it difficult to remove labels, you can leave them attached.
- Please drop off plastic bottles into a collection box in your neighborhood.