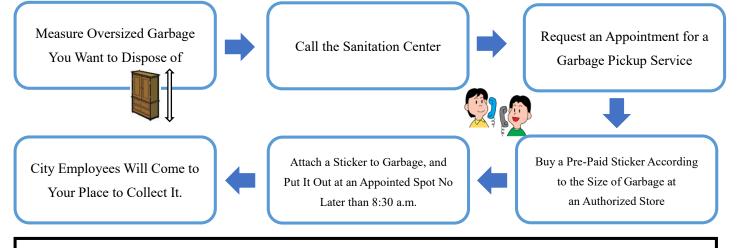

#### There Are Two Ways You Can Dispose of Oversized Waste

 Bringing Oversized Waste Directly to the Hikone Sanitation Center
 You can bring and disposed of oversized waste at the center from 9 a.m. to 4:15 p.m. on the weekday.

#### 2, Pre-Payed Sticker System

Hikone's garbage pickup schedule varies depending on each school district. Make sure to make an appointment for garbage pickup at least one week in advance.

> Tel:0749-22-2734 (8:30 a.m. – 5:15 p.m.)

#### How the Pre-Paid Sticker System Works

#### When You Make an Appointment for Garbage Pickup:

•Please accurately measure the size of garbage and make an appointment well in advance.

- ·You can request maximum five items only per garbage pickup service .
- •No need to be physically present during your appointed garbage pickup.
- Double check if there is nothing left inside a drawer, etc.
- •Please ensure to take out batteries, kerosene, other types of fuels out of each oversized waste.