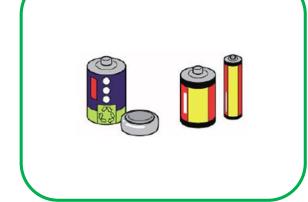

## **Recyclable Used Batteries**

#### **Key Points of Garbage Separation**

- •Used batteries are collected on the same day as landfill. Please use transparent plastic bags (Not designated ones) to take them out.
- As for <u>RECHARGEABLE BATTERIES</u>, bring them to electronics and appliance stores or grocery stores.
  For further information, please go to the website: <a href="http://www.jbrc.com">http://www.jbrc.com</a> or call 03-6403-5673 .
  When you want to dispose of <u>BUTTON BATTERIES</u>, please do the same as above.
  If you need more clarifications, visit the website: <a href="http://www.botankaishu.jp">http://www.botankaishu.jp</a> or call 0120-266-205.