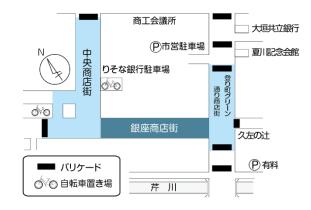

#### Traffic Control Goes Into Effect During Ebisuko Festival – Nov 16 and 17

[Traffic Restricted Areas and Hours]

①Ginza Shopping Street:

On the 16th from 10:30 AM until 5:30 PM

On the 17th from 10:30 AM until 7:00 PM

②Chuo-cho Shopping Street & Nobori-cho Green Shopping Street:

On both the 16th and 17th from 10:30 AM until 5:00 PM

<sup>\*</sup>Using the parking lot of the Hikone Chamber of Commerce and Industry is prohibited.

Contact Information: Hikone Shopping Street Committee Office, Tel:0749-22-7303