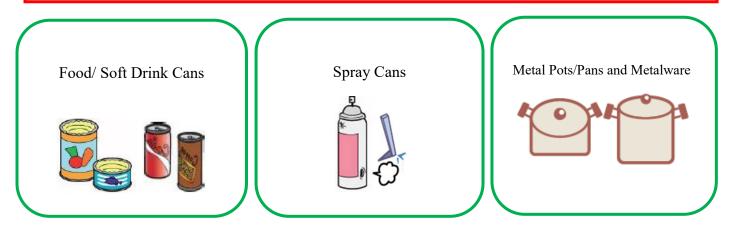

## **Recyclable Tin Cans / Metal Waste**

### **Key Points of Garbage Separation**

- Make sure to not leave any food residue or stains inside. When you cannot remove stains or paint residue completely from metal containers, tubes or cans, you need to dispose of them as landfill.
- You can leave spray nozzles attached, but you need to throw aerosol caps away as recyclable plastic waste.
- •Aluminum pans and pots are landfill waste.