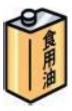

## **Recyclable Used Cooking Oil**

Only Cooking Oil is Recyclable. (Expired cooking oil is also recyclable.)

### **Key Points of Garbage Separation**

- •Pour used/expired cooking oil into a plastic bottle, and leave it in a cooking oil collection box set up at public facilities.
- Cooking oil collection boxes are placed at the City Hall, Sanitation Center, Welfare Center, Asahinomori Community Center, each local branch office of the City Hall, etc.
- Ensure a bottle cap is firmly tight so that oil will not spill out of the bottle.