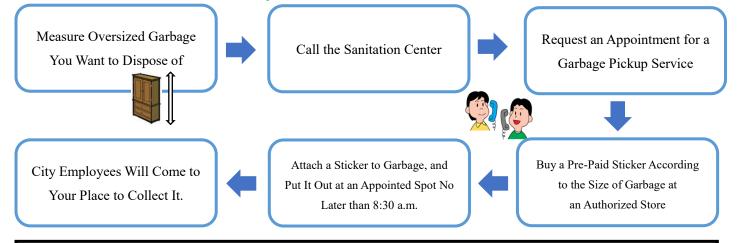

## How to Dispose of Large-Sized Items

### There Are Two Ways You Can Dispose of Large-Sized Items

 Bringing Large-Sized Items Directly to the Hikone Sanitation Center You can bring and disposed of large-sized items at the center from 9 a.m. to 4:15 p.m. on the weekday.

#### 2, Using Pre-Payed Sticker System

Hikone's garbage pickup schedule varies depending on the school district. <u>Make an</u> appointment for garbage pickup at least one week in advance.

> Tel:0749-22-2734 (8:30 a.m. – 5:15 p.m.)

#### When You Make an Appointment for Garbage Pickup:

•Measure an item you want to dispose of, and make an appointment for Hikone's garbage pickup service in advance.

- You can request maximum five items per service.
- •No need to be physically present during your appointed garbage pickup.
- Double check whether there is nothing left inside a drawer, etc.
- •Please ensure to take out batteries, kerosene, other types of fuels out of each large-sized item.