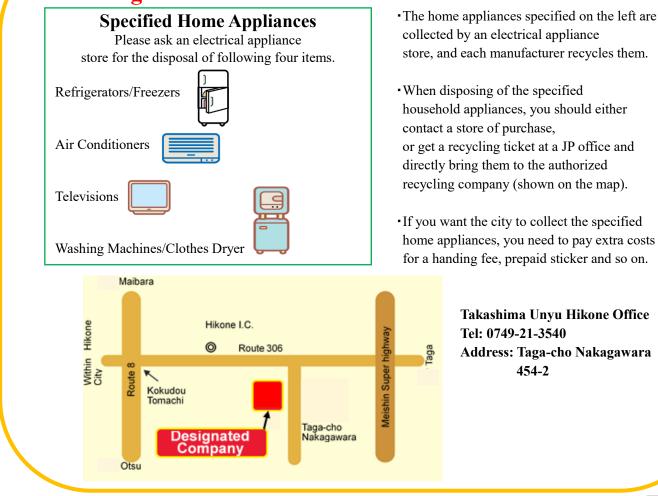

## Types of Non-Recyclable Garbage

Hikone City separately collects 11 different types of household waste.

Please take out your household waste by following the rules of the city's garbage collection.

2

#### When Disposing of Following Garbage, Please Contact a Store or Recycling Companies

| Tires, Car Batteries | Fire<br>Extinguishers  | Gas Cylinders              | Agricultural machi | neries              | Motorcycle                                                                      |
|----------------------|------------------------|----------------------------|--------------------|---------------------|---------------------------------------------------------------------------------|
| Fire-Resistant Safe  | Chemical<br>Substances | Engine Oil<br>Old Kerosene | Gunpowders         | industri<br>contact | r cannot dispose of<br>al waste. Please<br>a company dealing<br>lustrial waste. |

| Fallen Leaves, Garden Weeds  | Combustible                 |                                                                                             |
|------------------------------|-----------------------------|---------------------------------------------------------------------------------------------|
| Fan Heater                   | Oversized(Small Appliance)  |                                                                                             |
| Fax Machine                  | Oversized(Small Appliance)  |                                                                                             |
| Felt-Tip Pen                 | Landfill                    |                                                                                             |
|                              | Not Accepted At Sanitation  |                                                                                             |
| Fire Extinguisher            | Centre                      | Please contact a store of purchase.                                                         |
| Firecracker                  | Combustible                 | Soak firecrackers in the water so that it will not explode.                                 |
|                              | Not Accepted At Sanitation  |                                                                                             |
| Fireproof Safe               | Centre                      | Please contact a store where you bought a fireproof safe.                                   |
| Fireworks                    | Combustible                 | Each firework must be well soaked before its disposal.                                      |
| Fish Tank                    | Large-Sized                 | If you can put a fish tank in an oversized garbage bag, take it out as oversized garbage.   |
| Fishing Line • Hook          | Landfill                    |                                                                                             |
| Fishing Reel                 | Landfill                    |                                                                                             |
| Fishing Rod                  | Large-Sized                 |                                                                                             |
| Flashlight                   | Landfill                    | Remove batteries.                                                                           |
| Floor Chair                  | Large-Sized                 |                                                                                             |
| Floor Cushion                | Combustible                 | If you cannot put a floor cushion in a combustible garbage bag, throw it away as over-      |
| Floor Cusilion               | Combustible                 | sized garbage.                                                                              |
| Floppy Disk (Case Included)  | Landfill                    |                                                                                             |
| Flour Clay                   | Combustible                 |                                                                                             |
| Fluorescent Tube, Light Bulb | Collected or Landfill       | See Page 12.                                                                                |
| Food Plastic Wrap            | Recyclable Plastic Packages | % If you cannot remove stains, throw it away as burnable.                                   |
| Food Tray (Styrofoam)        | Recyclable Plastic Packages | % If you cannot remove stains, throw it away as burnable.                                   |
| Fork (Plastic. Metal)        | Landfill                    |                                                                                             |
| Fridge, Freezer              | Not Accepted At Sanitation  | Subject to Home Appliance Recycling Act. See page 14 for more detail.                       |
|                              | Centre                      | Subject to Home Apphance Recycling Act. See page 14 for more detail.                        |
| Frying Pan                   | Tin Cans & Metal            | A glass lid is categorized as landfill garbage.                                             |
| Futon Dryer                  | Oversized(Small Appliance)  |                                                                                             |
| Futon Mat                    |                             | If you can cut it into the size that fits in a burnable garbage bag, you can take it out as |
| Futon Mat                    | Large-Sized                 | burnable.                                                                                   |