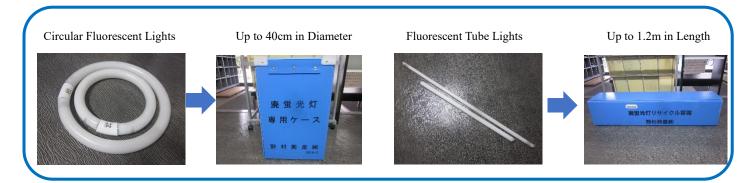

## **Recyclable Used Fluorescent Lights**

#### **Collection Spots**

City Hall, Sanitation Center, Inae Branch Office, Toriimoto Branch Office, Takamiya Branch Office, Kawase Branch Office, Kameyama Branch Office, etc.

#### **Collection Hours**

8:30 to 5:15 (Please talk to a city official near the collection spot.)Note that the sanitation center only collects used fluorescent lights and bulbs from 9:00 to 12:15 and 1:00 to 4:15.

#### How to Dispose of Used Fluorescent Lights

• If used fluorescent lights and bulbs are wrapped in newspapers, cardboard and so on, please remove them and gently drop fluorescent lights and bulbs into the collection box.

• Collection boxes are set up at each collection site.

### Following Used Lights Are Not Collected!!

- ·Broken or Shattered Ones
- •Fluorescent Lights at Business Offices, Stores, Schools, etc.