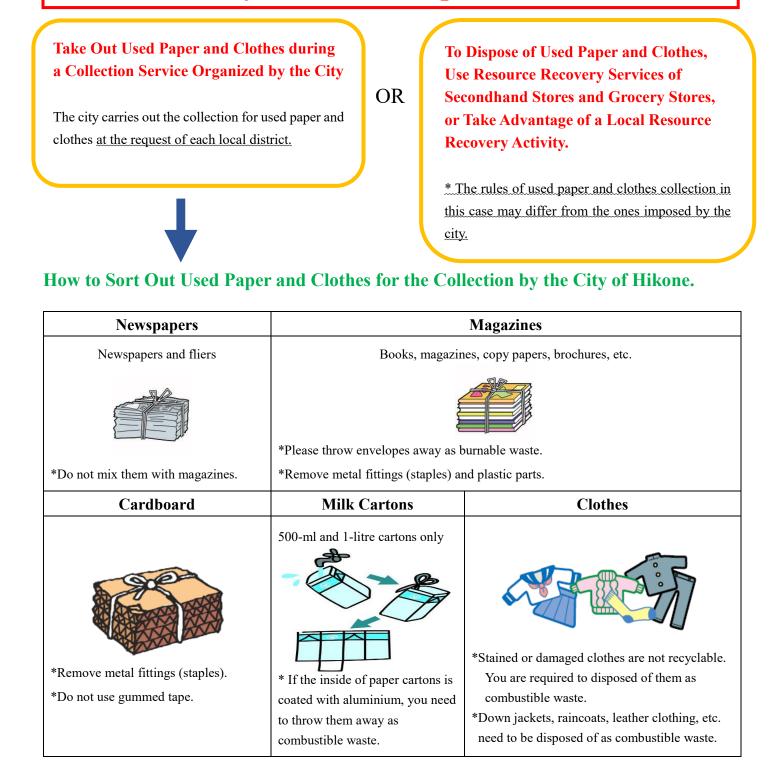

### **Recyclable Used Paper/Clothes**

### **Key Points of Garbage Separation**

• Do not use adhesive tapes to bundle used paper together. Instead, use twine.

• There are grocery stores and drug stores actively engaging in a used paper collection.