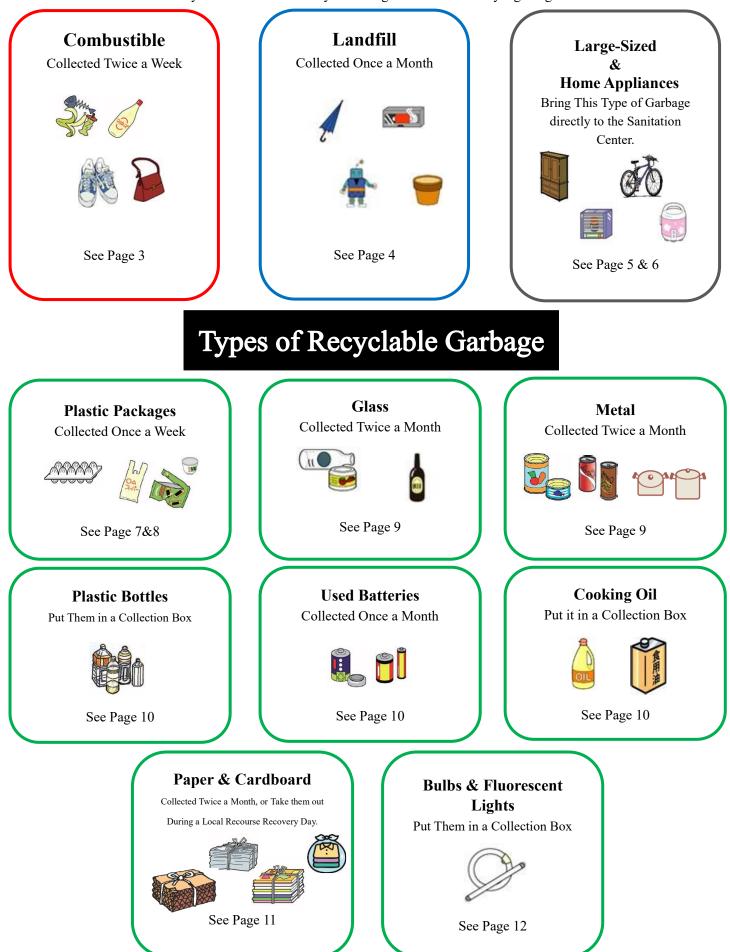

## Types of Non-Recyclable Garbage

Hikone City separately collects 11 different types of household waste.

Please take out your household waste by following the rules of the city's garbage collection.

2

## **Burnable Items**

| Kitchen Waste                                                                                                                     | Paper                                                                                                                                                                                                                                                                                                                                                                                                                                                                                                                                                                                                                                                                                                                                                                                                                                                                                                                                                                                                                                                                                                                                                                                                                                                                                                                                                                                                                                                                                                                                                                                                                                                                                                                                                                                                                                                                                                                                                                                                                                                                                                                               | Paper Diapers                                                                                           |
|-----------------------------------------------------------------------------------------------------------------------------------|-------------------------------------------------------------------------------------------------------------------------------------------------------------------------------------------------------------------------------------------------------------------------------------------------------------------------------------------------------------------------------------------------------------------------------------------------------------------------------------------------------------------------------------------------------------------------------------------------------------------------------------------------------------------------------------------------------------------------------------------------------------------------------------------------------------------------------------------------------------------------------------------------------------------------------------------------------------------------------------------------------------------------------------------------------------------------------------------------------------------------------------------------------------------------------------------------------------------------------------------------------------------------------------------------------------------------------------------------------------------------------------------------------------------------------------------------------------------------------------------------------------------------------------------------------------------------------------------------------------------------------------------------------------------------------------------------------------------------------------------------------------------------------------------------------------------------------------------------------------------------------------------------------------------------------------------------------------------------------------------------------------------------------------------------------------------------------------------------------------------------------------|---------------------------------------------------------------------------------------------------------|
| Kitchen waste, leftover, tea leaves, etc.<br>90 % of kitchen waste consists of water, so<br>drain it well before throwing it out. | Envelopes, paper cups, paper containers, etc.                                                                                                                                                                                                                                                                                                                                                                                                                                                                                                                                                                                                                                                                                                                                                                                                                                                                                                                                                                                                                                                                                                                                                                                                                                                                                                                                                                                                                                                                                                                                                                                                                                                                                                                                                                                                                                                                                                                                                                                                                                                                                       | Paper diapers, pets' potty pads, etc.                                                                   |
| Stained Plastic Waste                                                                                                             | Branches/Garden Weeds/Leaves                                                                                                                                                                                                                                                                                                                                                                                                                                                                                                                                                                                                                                                                                                                                                                                                                                                                                                                                                                                                                                                                                                                                                                                                                                                                                                                                                                                                                                                                                                                                                                                                                                                                                                                                                                                                                                                                                                                                                                                                                                                                                                        | Rubber / Leather                                                                                        |
| Plastic containers for condiments,<br>cooking oil and dressing, plastic<br>wrap, natto packages, etc.                             | Branches, twigs, garden weeds, fallen leaves,<br>flowers and so on.<br>Image: Second | Bags, gloves, leather items, shoes,<br>balls, etc.                                                      |
| rinsing them. By doing so, you can                                                                                                | Sponges / Doormats                                                                                                                                                                                                                                                                                                                                                                                                                                                                                                                                                                                                                                                                                                                                                                                                                                                                                                                                                                                                                                                                                                                                                                                                                                                                                                                                                                                                                                                                                                                                                                                                                                                                                                                                                                                                                                                                                                                                                                                                                                                                                                                  | Cloth / Textiles                                                                                        |
| throw.them.out.as.recyclable<br>waste.                                                                                            | Dish sponges, scrubbing brush, floor mats, doormats, etc.                                                                                                                                                                                                                                                                                                                                                                                                                                                                                                                                                                                                                                                                                                                                                                                                                                                                                                                                                                                                                                                                                                                                                                                                                                                                                                                                                                                                                                                                                                                                                                                                                                                                                                                                                                                                                                                                                                                                                                                                                                                                           | Stuffed animals, floor cushions,<br>curtains (except flame retardant ones),<br>towels, bed sheets, etc. |

## **Landfill Items**

| Ceramic Ware / Glassware                                       | Costmetic & Medicin Bottles             | Fluorescent Lights / Light Bulbs                                         |
|----------------------------------------------------------------|-----------------------------------------|--------------------------------------------------------------------------|
| Bowels, plates, flower pots, cups,                             |                                         |                                                                          |
| ornaments, etc.                                                | Bottles of medicine and cosmetics.      |                                                                          |
|                                                                |                                         |                                                                          |
| Wrap up broken items in layers of paper                        |                                         |                                                                          |
| and write "KIKEN (Danger)" on top.                             |                                         |                                                                          |
| Hard Plastic                                                   | Aluminium                               | Videotapes / CDs / DVDs                                                  |
|                                                                | Aluminium foil, boxes of aluminium      |                                                                          |
|                                                                | foil, etc.                              |                                                                          |
|                                                                |                                         |                                                                          |
| Washbowls, tooth brushes, plastic                              | Knives / Scissors / Needles             | Other Types of Landfill Waste                                            |
| plates, small planters, rulers, ball-point<br>pens, toys, etc. | Kitchen knives, knives, fork, scissors, |                                                                          |
|                                                                | needles, safety pins, etc.              |                                                                          |
|                                                                |                                         | Umbrellas, horses, tin cans with paint residue, hangers, DIY tools, etc. |
| ~                                                              | Please wrap them up in layers of        | 2 A 2 C2 A                                                               |
|                                                                | paper and write "KIKEN (Danger)"        | P S S S S S S S S S S S S S S S S S S S                                  |
|                                                                | Stones / Bricks                         |                                                                          |
|                                                                | Stones, blocks, bricks, etc.            |                                                                          |
|                                                                |                                         |                                                                          |

## **Large-Sized Items**

| Furniture                                                                                                                                                                            | Futon Mats / Carpets                             | Large-Sized<br>Daily Items                                          |
|--------------------------------------------------------------------------------------------------------------------------------------------------------------------------------------|--------------------------------------------------|---------------------------------------------------------------------|
| Wardrobes, desks, beds, sofas, cupboards, tatami mats, etc.                                                                                                                          | Futon, blankets, carpets, electric carpets, etc. | Clothing storage cases, clothes poles,<br>buckets, etc.             |
|                                                                                                                                                                                      |                                                  |                                                                     |
| Samll Home Appliances                                                                                                                                                                | Bicycles                                         | Others Types of Oversized Waste                                     |
| Gas ranges, fan heaters, stereo<br>systems, printers, electric fans,<br>video cassettes recorders, tape<br>recorders, etc.<br>(Smaller than one meter in length,<br>width and depth) | Bicycles,tricycles, monocycles, etc.             | Logs (Less 20cm thick and 3m long),<br>Wooden boards, curtain rails |

## Recyclable Plastic Packages 🔁

| Plastic Bags / Plastic Bowels                                             | Plastic Packages                   | Styrofoam Itmes     |
|---------------------------------------------------------------------------|------------------------------------|---------------------|
| Bags for snacks, plastic shopping bags, plastic bowls of noodles, etc.    | Egg packages, and lunch boxes etc. |                     |
| Containers for liquids                                                    | Bottle Caps / Labels               | Produce Nets / Bags |
| Containers for hair shampoo, cosmetic products, mouthwash, eye drop, etc. |                                    |                     |
|                                                                           | Plastic Wrap                       |                     |
|                                                                           |                                    |                     |