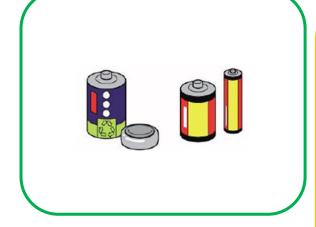

## **Recyclable Used Batteries**

### **Key Points of Garbage Separation**

- Used batteries are collected on the same day as landfill. Please use transparent plastic bags (Not designated ones) to dispose of them.
- As for <u>RECHARGEABLE BATTERIES</u>, bring them to electronics and appliance stores or grocery stores.
  For further information, please go to the website: <a href="http://www.jbrc.com">http://www.jbrc.com</a> or call 03-6403-5673. (Japanese only) When you want to dispose of <u>BUTTON BATTERIES</u>, please take the same steps as rechargeable batteries. If you need more clarifications, visit the website: <a href="http://www.botankaishu.jp">http://www.botankaishu.jp</a> or call 0120-266-205. (Japanese only)