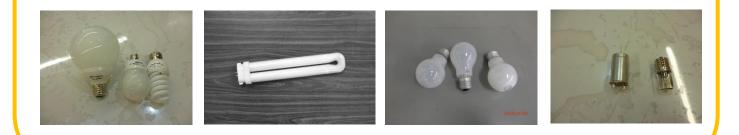

## **Recyclable Used Fluorescent Lights**

#### **Collection Spots**

City Hall, Sanitation Center, Inae Branch Office, Toriimoto Branch Office, Takamiya Branch Office, Kawase Branch Office, Kameyama Branch Office, etc.

#### **Collection Hours**

8:30 to 5:15 (Please talk to a city official near the collection spot.)Note that the sanitation center only collects used fluorescent lights and bulbs from 9:00 to 12:15 and 1:00 to 4:15.

#### How to Dispose of Used Fluorescent Lights

• If used fluorescent lights and bulbs are wrapped in newspapers, cardboard and so on, please remove them and gently drop fluorescent lights and bulbs into the collection box.

• Collection boxes are set up at each collection site.

### Following Used Lights Are Not Collected!!

- ·Broken or Shattered Ones
- •Fluorescent Lights at Business Offices, Stores, Schools, etc.