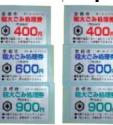

Pre-Payed Stickers 400 yen: Under 50cm 600 yen: 50cm – 1.0m 900 yen: 1.0m – 1.5m 1200 yen: 1.5m – 2.0m 1500 yen: 2.0m – 3.0m \*Fees are subject to change.