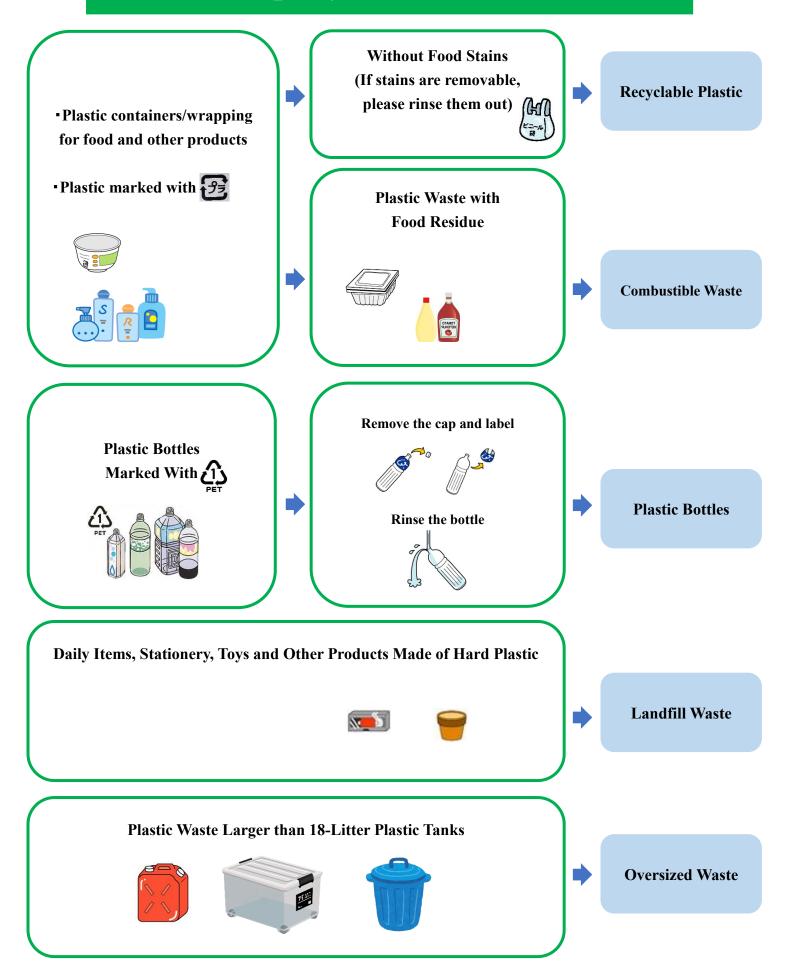

## Recyclable Plastic Packages 🔁

| Plastic Bags / Plastic Bowels                                             | Plastic Packages                   | Styrofoam Itmes     |
|---------------------------------------------------------------------------|------------------------------------|---------------------|
| Bags for snacks, plastic shopping bags, plastic bowls of noodles, etc.    | Egg packages, and lunch boxes etc. |                     |
| Containers for liquids                                                    | Bottle Caps / Labels               | Produce Nets / Bags |
| Containers for hair shampoo, cosmetic products, mouthwash, eye drop, etc. |                                    |                     |
|                                                                           | Plastic Wrap                       |                     |
|                                                                           |                                    |                     |

### **Key Points of Garbage Separation**

- Recyclable plastic waste mentioned here is plastic containers and labels with NO stains. Hard plastic waste, such as stationery and tooth brushes, is landfill waste.
- If you cannot remove stains from plastic containers by rising them, throw them out as burnable waste.
- Drop plastic bottles marked with  $\bigcap_{PET}$  into a plastic bottle collection box.
- •Do not overlap any designated garbage bag over another garbage bag.
- •Hard plastic waste; plastic straws, tooth brushes, hangers, stationery, toys, cassettes, razors, etc. must be thrown away as land fill.

## **Recyclable Plastic Bottles**

Plastic bottles for soft drinks, alcohol, soy sauce, Mirin (Japanese sweet rice wine), among other things.

### **Key Points of Garbage Separation**

- •Only plastic bottles marked with  $\bigoplus$  are recyclable. If you find it difficult to remove labels, you can leave them attached.
- Please drop plastic bottles into a collection box set up in your neighborhood.

## **Landfill Items**

| Ceramic Ware / Glassware                                       | Costmetic & Medicin Bottles             | Fluorescent Lights / Light Bulbs                                         |
|----------------------------------------------------------------|-----------------------------------------|--------------------------------------------------------------------------|
| Bowels, plates, flower pots, cups,                             |                                         |                                                                          |
| ornaments, etc.                                                | Bottles of medicine and cosmetics.      |                                                                          |
|                                                                |                                         |                                                                          |
| Wrap up broken items in layers of paper                        |                                         |                                                                          |
| and write "KIKEN (Danger)" on top.                             |                                         |                                                                          |
| Hard Plastic                                                   | Aluminium                               | Videotapes / CDs / DVDs                                                  |
|                                                                | Aluminium foil, boxes of aluminium      |                                                                          |
|                                                                | foil, etc.                              |                                                                          |
|                                                                |                                         |                                                                          |
| Washbowls, tooth brushes, plastic                              | Knives / Scissors / Needles             | Other Types of Landfill Waste                                            |
| plates, small planters, rulers, ball-point<br>pens, toys, etc. | Kitchen knives, knives, fork, scissors, |                                                                          |
|                                                                | needles, safety pins, etc.              |                                                                          |
|                                                                |                                         | Umbrellas, horses, tin cans with paint residue, hangers, DIY tools, etc. |
| ~                                                              | Please wrap them up in layers of        | 2 A 2 C2 A                                                               |
|                                                                | paper and write "KIKEN (Danger)"        | P S S S S S S S S S S S S S S S S S S S                                  |
|                                                                | Stones / Bricks                         |                                                                          |
|                                                                | Stones, blocks, bricks, etc.            |                                                                          |
|                                                                |                                         |                                                                          |

### **Key Points of Garbage Separation**

- •Plastic, glass jars, tin cans and other items stained with dirt, etc. are categorized as landfill waste.
- •Hard plastic waste specified here includes a plastic tank that is smaller than a 18-litter plastic tank.