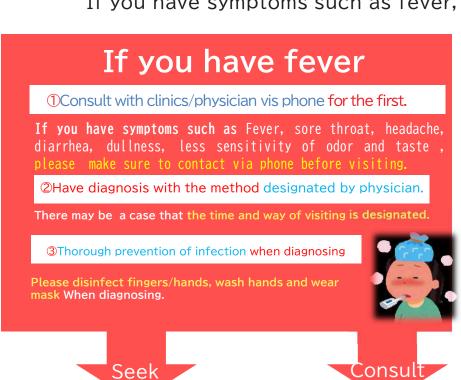

英語

If you have symptoms such as fever, please call medical facilities nearby before visiting.

Consultation Diagnosis

Here you can seek for medical facilities nearby. Smart

Search

**\*Medical facilities** laboratories cannot be searched.

> Phone 077-528-3621 FAX 077-528-4865 E-mail coronasoudan@shigaken.net

Medical facilities nearby like home doctor (Physician·Clinic)

Medical facilities which can not diagnose patients with fever, etc.

- ·Specialized outpatient clinic where patients with lower immune visit.
- ·Clinics whose flow line cannot be separated structurally

Guide

We'll introduce medical facilities which can diagnose you.

Medical facilities which diagnose patients with fever(clinics·medical laboratory)

Necessary tests are performed by diagnosis of doctors.

If tests cannot be performed, we'll introduce the medical facilities which can do.